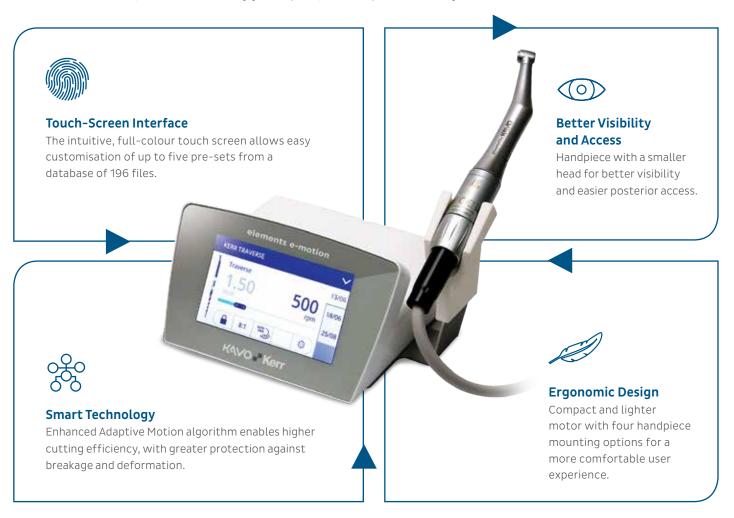

## elements<sup>™</sup> e-motion

Endodontic Motor

Introducing elements™ e-motion with next generation adaptive motion technology.

Touch-Screen Interface

Better Visibility & Access

Smart Technology

Ergonomic Design

## **Features**

100% German made, with the reliability you expect, and the performance you demand.