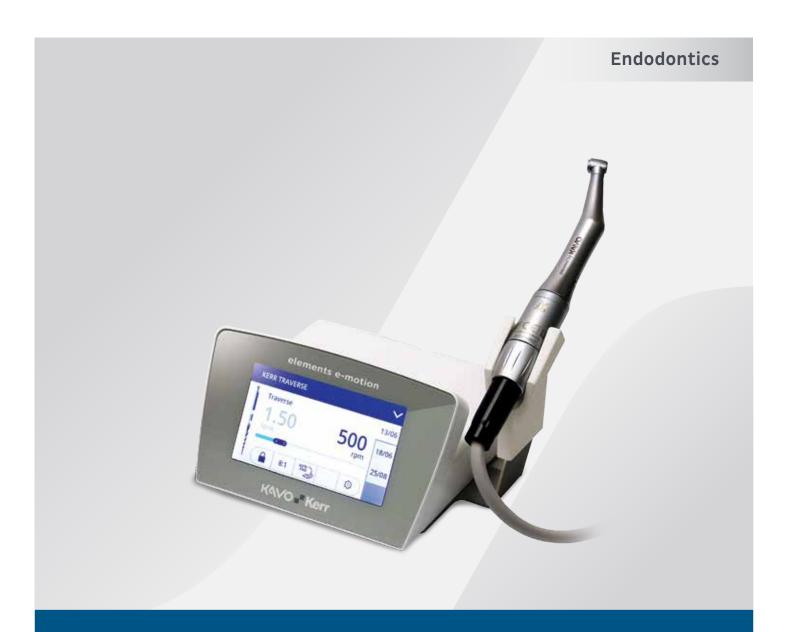

## elements<sup>™</sup> e-motion

Endodontic Motor

Introducing elements™ e-motion with next generation adaptive motion technology.

Touch-Screen Interface

Better Visibility & Access

Smart Technology

Ergonomic Design